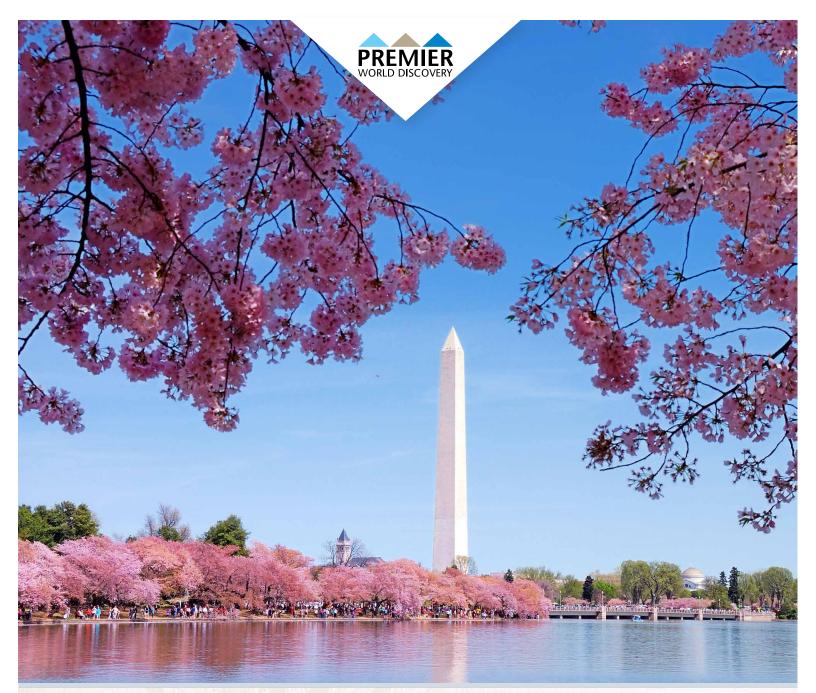

# Washington DC Cherry Blossoms

Featuring 5 Nights at the Gaylord National Resort

April 8, 2024

#### DAY 2: ARLINGTON - DC CITY TOUR -WHITE HOUSE VISITOR CENTER After breakfast, visit Arlington National

**Cemetery,** America's shrine to valor and sacrifice. Board the tram to see the John F. Kennedy and Robert Kennedy graves plus the Changing of the Guard at the Tomb of the Unknown Soldier. Then, stop at the Marine Corps Memorial (Iwo Jima Statue). This afternoon embark on a **DC City Tour** with a stop at **The White House Visitor Center** to learn about our Executive Mansion and the Presidential families that lived there. View the film White House: Reflections from Within. Next depart on a "spring stroll" along the National Mall's Tidal Basin to see the Cherry Blossoms. Make stops at four impressive Memorials: Jefferson, Franklin D. Roosevelt, M.L.K. Jr., and National WWII. Tonight enjoy a **Welcome Dinner** with your fellow travelers.

#### DAY 3: SMITHSONIAN – CHERRY BLOSSOM CRUISE – DC ILLUMINATION TOUR

Today get dressed in Cherry Blossom pink attire, and enjoy free time to visit your choice of the world famous **Smithsonian Institutes** such as the Air & Space, Natural History, American History or Gallery of Art. Visit the **National Portrait Gallery**, whose collections focus on images of famous Americans. This afternoon board the **Odyssey III ship** for your festive **Cherry Blossom Cruise** on the Potomac River. Enjoy a signature pink drink, narration, dancing to the live band, and a delicious dinner. After your cruise, enjoy a **DC**  **Twilight Illumination Tour** of the famous monuments including those dedicated to Lincoln & Jefferson.