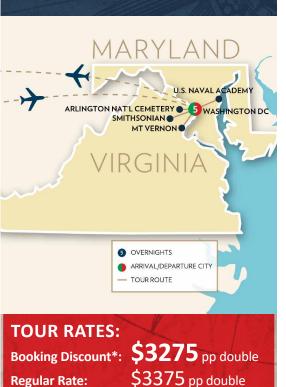

## **TOUR RATES:**

Booking Discount\*: \$3275 pp double **Regular Rate:** 

\$3375 pp double

6 DAYS

Single Supplement: +\$700

\*See Reservation Info for Booking Discount details

## Washington DC Cherry Blossoms

DAY 1: FLY TO WASHINGTON D.C. Upon arrival at the airport, meet your Tour Director. Then, transfer to spend the next 5 nights at the spectacular **Gaylord National Resort** where an amazing 18-story glass atrium welcomes you to the hotel, offering sweeping views of the Potomac River, Washington, D.C. and Old Town Alexandria. The premier waterfront destination property features 1,996 luxurious rooms, more than 150 diverse shops and boutiques, and over 40 dining options.

#### DAY 2: ARLINGTON - DC CITY TOUR -WHITE HOUSE VISITOR CENTER After breakfast, visit Arlington National

**Cemetery,** America's shrine to valor and sacrifice. Board the tram to see the John F. Kennedy and Robert Kennedy graves plus the Changing of the Guard at the Tomb of the Unknown Soldier. Then, stop at the Marine Corps Memorial (Iwo Jima Statue). This afternoon embark on a **DC City Tour** with a stop at **The White House Visitor Center** to learn about our Executive Mansion and the Presidential families that lived there. View the film White House: Reflections from Within. Next depart on a "spring stroll" along the National Mall's Tidal Basin to see the Cherry Blossoms. Make stops at four impressive Memorials: Jefferson, Franklin D. Roosevelt, M.L.K. Jr., and National WWII. Tonight enjoy a **Welcome Dinner** with your fellow travelers.

#### DAY 4: FORD'S THEATRE - ANNAPOLIS -NAVAL ACADEMY

This morning stop to visit Ford's Theatre, which opened in 1863. The active theatre is restored as it was the night John Wilkes Booth shot President Lincoln on April 14, 1865. Then visit the Center for Education & Leadership with exhibits about President Lincoln. Then travel east to Annapolis, Maryland's capital city on the Chesapeake Bay which features a historic district including 18th century brick houses and domed Maryland State House. Enjoy a bit of leisure time to shop and grab lunch on your own in the historic Annapolis Harbor. This afternoon your Annapolis exploration continues with a visit to the US Naval Academy with its sprawling waterfront grounds, beaux arts architecture, monuments and a naval history museum. Later head back to your Washington DC area hotel for an evening at your own pace.

#### ACCOMMODATIONS

 5 Nights - Gaylord National Resort, Washington DC area
 On some dates an alternative hotel may be used

DAY 5: CAPITOL HILL - MT. VERNON

Today arrive at Capitol Hill to visit the Capitol Visitor Center which highlights the US lawmaking process. Then visit the US Library of Congress and view the exterior of the Supreme Court Building. Later drive to Alexandria, VA to visit Mt. Vernon, President George Washington's beautiful estate overlooking the Potomac River. The "Father of Our Country" called Mt. Vernon home for more than 45 years. Tour the house and gardens and visit the grave site of our first President. Tonight's Farewell Dinner is at restaurant in Alexandria's historic Old Town. (B,D) Overnight: Washington DC area